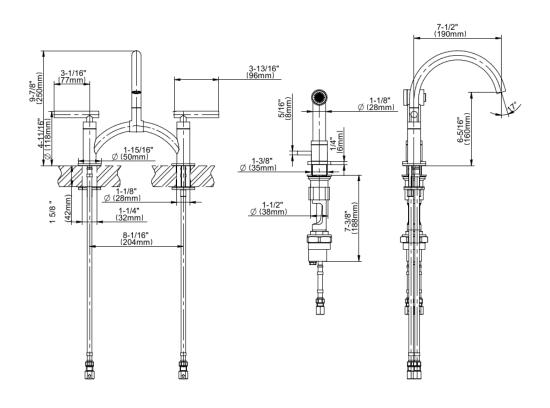

## G-5895-LM49

Sospiro Collection Sospiro Bridge Bar/Prep Faucet w/ Independent Side Spray

## **Product Features**

- Installs on 8" centers
- Swivel Spout
- Aerated flow rate ≤1.8 max gpm, side spray flow rate ≤1.8 max gpm
- Includes matching independent side spray w/ progressive valve and dualfunction spray/stream pull-out sprayhead
- Reverse osmosis compatible