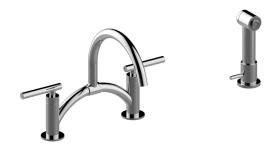

## G-5895-LM49

Sospiro Collection Sospiro Bridge Bar/Prep Faucet w/ Independent Side Spray

## **Product Features**

- Installs on 8" centers
- Swivel Spout
- Aerated flow rate ≤1.8 max gpm, side spray flow rate ≤1.8 max gpm
- Includes matching independent side spray w/ progressive valve and dualfunction spray/stream pull-out sprayhead
- Reverse osmosis compatible