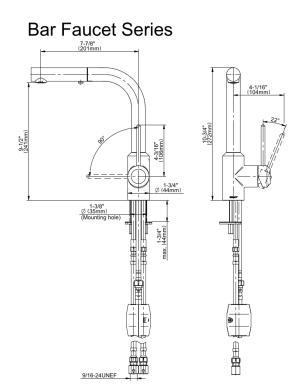

## G-5630-LM41K M.E. 25 Collection M.E. 25 Pull-Out Bar/Prep Faucet

## **Product Features**

- Single-hole installation
- Swivel spout
- Dual-function spray/stream pull-down sprayhead
- Optional G-9912 base plate available
- Aerated flow rate ≤1.8 max gpm
- Reverse osmosis compatible