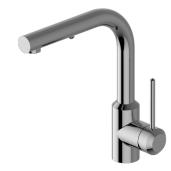

## G-5630-LM41K M.E. 25 Collection M.E. 25 Pull-Out Bar/Prep Faucet

## **Product Features**

- Single-hole installation
- Swivel spout
- Dual-function spray/stream pull-down sprayhead
- Optional G-9912 base plate available
- Aerated flow rate ≤1.8 max gpm
- Reverse osmosis compatible