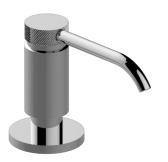

## **Product Features**

- · Refillable from top
- 8.5 fluid ounce capacity

## **Available Finishes**

- 24K Brushed Gold
- Brushed Brass PVD®
- Brushed Gold PVD®
- Architectural Black™
- Brushed Nickel
- Brushed Nickel PVD®
- Brushed Onyx PVD®
- Brushed Tuscan Bronze PVD®
- Rose Gold / Brushed Copper PVD®
- Gunmetal PVD®
- Matte Black
- · Olive Bronze
- Onyx PVD®
- Onyx PVD®/Polished Brass PVD® Accents
- Polished Brass PVD®
- Polished Brass PVD®/Onyx PVD® Accents
- · Polished Chrome
- Polished Gold PVD®
- · Polished Nickel
- Polished Nickel PVD®
- Polished Tuscan Bronze PVD®
- Rose Gold / Polished Copper PVD®
- Satin Gold PVD®
- Steelnox® (Satin Nickel)
- Vintage Brushed Brass
- Warm Bronze PVD®
- Architectural White