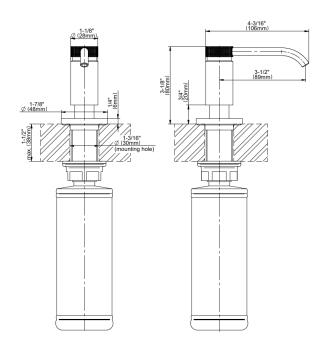

## **Product Features**

- · Refillable from top
- 8.5 fluid ounce capacity

## **Available Finishes**

- 24K Brushed Gold
- Brushed Brass PVD®
- Brushed Gold PVD®
- Architectural Black™
- Brushed Nickel
- Brushed Nickel PVD®
- Brushed Onyx PVD®
- Brushed Tuscan Bronze PVD®
- Rose Gold / Brushed Copper PVD®
- Gunmetal PVD®
- Matte Black
- · Olive Bronze
- Onyx PVD®
- Onyx PVD®/Polished Brass PVD® Accents
- Polished Brass PVD®
- Polished Brass PVD®/Onyx PVD® Accents
- · Polished Chrome
- Polished Gold PVD®
- · Polished Nickel
- Polished Nickel PVD®
- Polished Tuscan Bronze PVD®
- Rose Gold / Polished Copper PVD®
- Satin Gold PVD®
- Steelnox® (Satin Nickel)
- Vintage Brushed Brass
- Warm Bronze PVD®
- Architectural White

<sup>\*</sup> Special order finish - call for availability