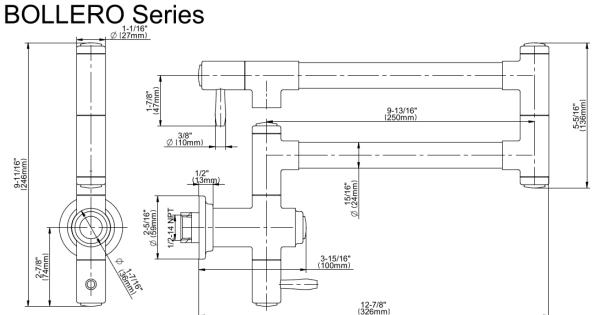

## G-4915-LM50P **Bollero Collection** Bollero Kitchen Pot Filler

## **Product Features**

- Dual jointed swing spout
- Dual shut off
- Aerated flow rate  $\leq 1.8$  max gpm
- Quarter turn ceramic disc cartridge
- Reverse osmosis compatible