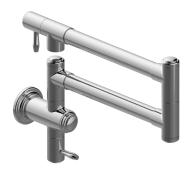

## G-4915-LM50P **Bollero Collection** Bollero Kitchen Pot Filler

## **Product Features**

- Dual jointed swing spout
- Dual shut off
- Aerated flow rate  $\leq 1.8$  max gpm
- Quarter turn ceramic disc cartridge
- Reverse osmosis compatible