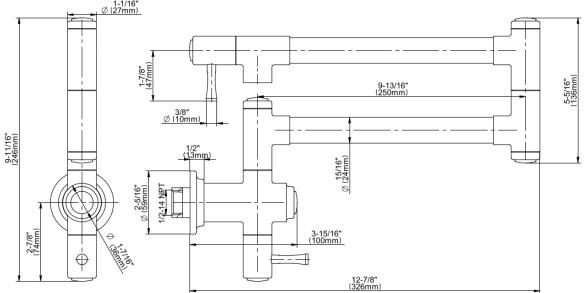

## G-4915-LM67P

Segovia Collection Segovia Kitchen Pot Filler

## **Product Features**

- Dual jointed swing spout
- · Dual shut off
- Aerated flow rate ≤ 1.8 max gpm
- Quarter turn ceramic disc cartridge
- · Reverse osmosis compatible