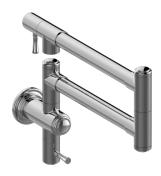

## G-4915-LM67P

Segovia Collection Segovia Kitchen Pot Filler

## **Product Features**

- Dual jointed swing spout
- · Dual shut off
- Aerated flow rate ≤ 1.8 max gpm
- Quarter turn ceramic disc cartridge
- · Reverse osmosis compatible