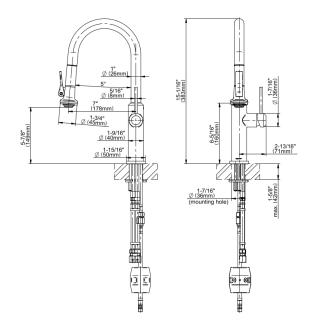

## G-5616-LM41J

M.E. 25 Collection M.E "Chef's Pro Edition" Pull-Down Bar/Prep Faucet

## **Product Features**

- Single-hole installation
- Swivel spout
- Dual-function spray/stream pull-out sprayhead
- Aerated flow rate ≤ 1.8 max apm
- Reverse osmosis compatible