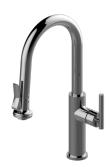

Sospiro Collection Sospiro Pull-Down Bar/Prep Faucet

## **Product Features**

- Single-hole installation
- Swivel spout
- Dual-function spray/stream pull-out sprayhead
- Aerated flow rate ≤ 1.8 max gpm
- · Reverse osmosis compatible