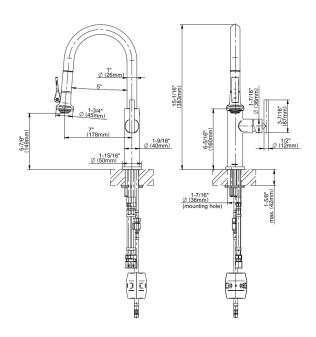

Sospiro Collection Sospiro Pull-Down Bar/Prep Faucet

## **Product Features**

- Single-hole installation
- Swivel spout
- Dual-function spray/stream pull-out sprayhead
- Aerated flow rate ≤ 1.8 max gpm
- · Reverse osmosis compatible