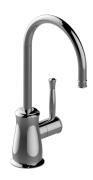

## G-4824C-LM68D

Adley Collection Adley Cold Water Dispenser

## **Product Features**

- Single-hole installation
- Swivel spout
- Flow rate ≤ 1.8 max gpm
- Quarter turn ceramic disc cartridge
- · Reverse osmosis compatible