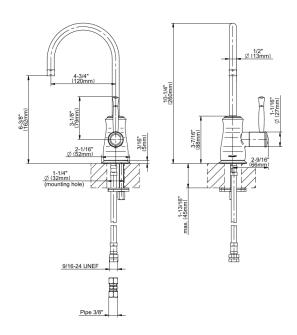

## **Product Features**

- Single-hole installation
- Swivel spout
- Flow rate ≤ 1.8 max gpm
- Quarter turn ceramic disc cartridge
- · Reverse osmosis compatible