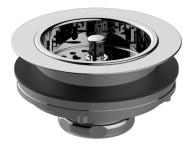

## **Product Features**

- Solid Brass Construction
- Includes nuts & washers
- Rubber plug