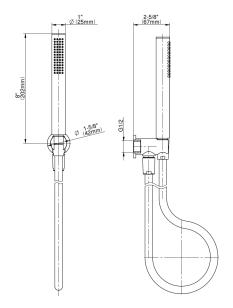

#### **Product Features**

- Handshower w/wall bracket and integrated wall supply elbow
- 59" long shower hose
- Handshower flow rate ≤1.5 max gpm
- Includes internal backflow preventer