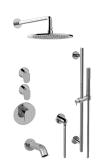

## GL3.612ST-LM44E0

Aqua-Sense Collection M-Series Thermostatic Shower System - Tub and Shower with Handshower

## **Product Features**

- 3/4" thermostatic valve and trim
- 3/4" stop/volume control valve and 3-way diverter valve and trims
- 8" showerhead with 12" wallmounted shower arm
- Showerhead features no-clog, easy-clean spray nozzles
- Handshower set with wallmounted slide bar and 59" hose (PVD finishes use 59" flex hose)
- 6" contemporary tub spout
- Optional extension kit
- Flow rates: showerhead ≤ 1.8 max gpm, handshower ≤ 1.5 max gpm