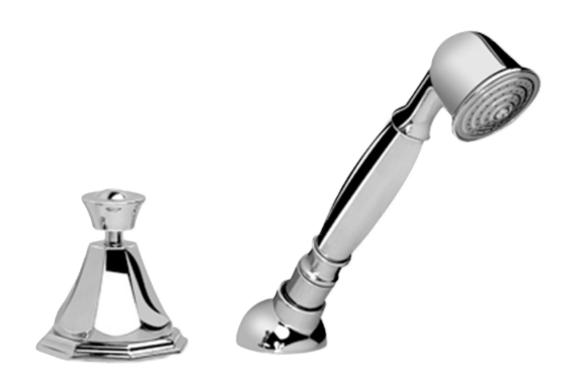

G-1955

# Information

- Matches G-1950-LM14B Roman Tub Set
- Handshower hose included