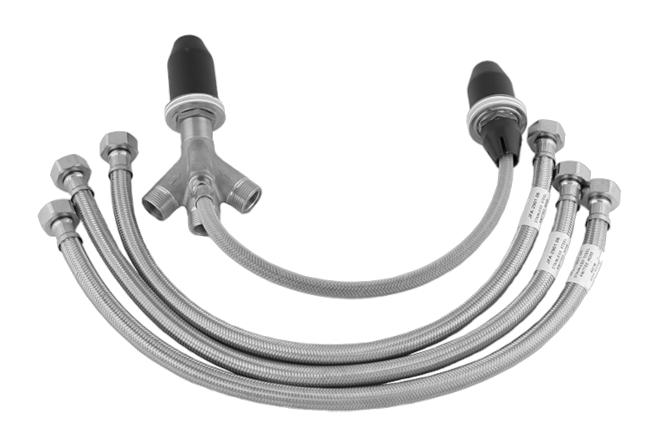

G-1955



# Information

- Matches G-1950-LM14B Roman Tub Set
- Handshower hose included

### **Finishes**



Gold



Gold



24K Polished 24K Brushed Olive Bronze



Polished Chrome



Polished Nickel



SteeInox®



(Satin Nickel) Brushed Brass





# **Information**

• Durable diverter valve

## **Finishes**





24K Polished 24K Brushed Olive Bronze



Polished Chrome



Polished Nickel



SteeInox® (Satin Nickel) Brushed Brass



G-1955



# Information

- Matches G-1950-LM14B Roman Tub Set
- Handshower hose included

### **Finishes**



Gold



Gold



24K Polished 24K Brushed Olive Bronze



Polished Chrome



Polished Nickel



SteeInox®



(Satin Nickel) Brushed Brass