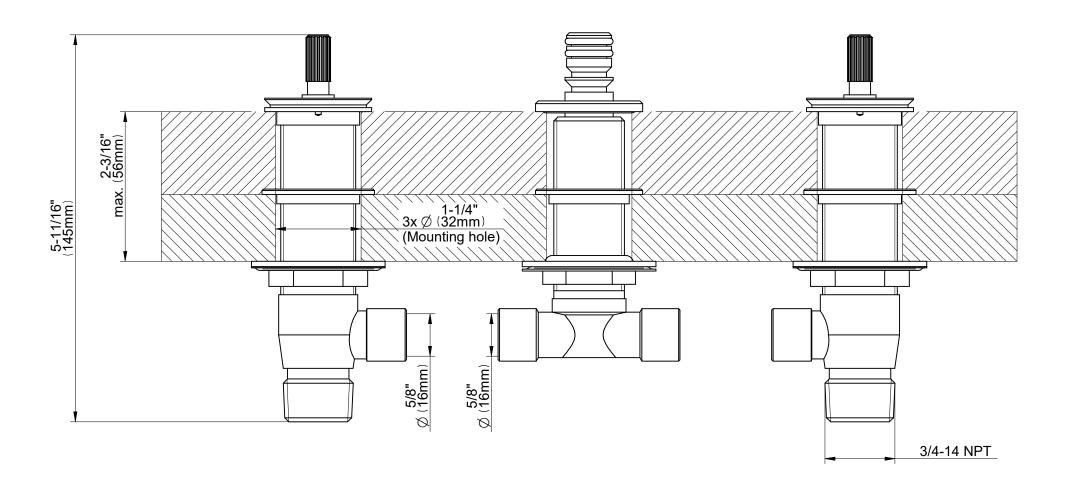

## G-6751-C19B-T Harley Series

- 3/4" male NPT inlets
- Quick connect tub spout

# G-6750-C19B-T Harley Series

Roman Tub Trim set is designed to operate with rough G-1037