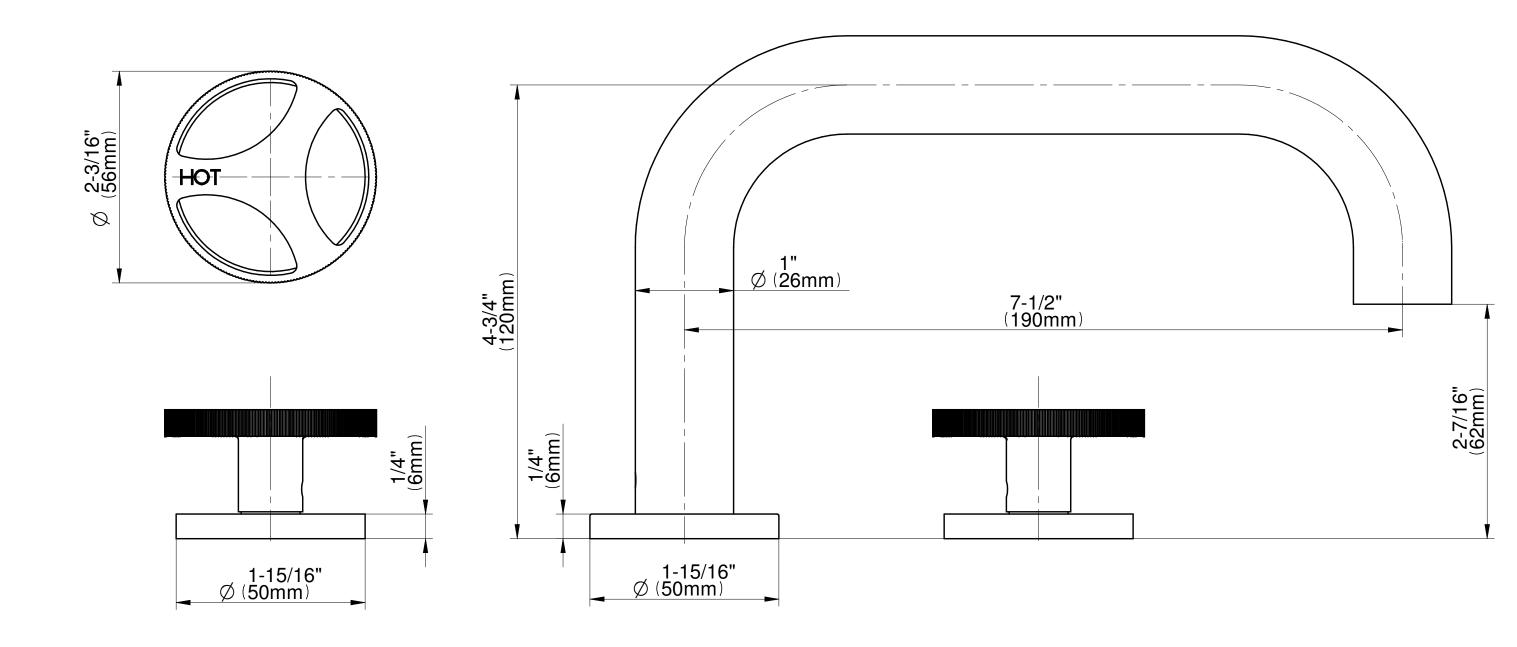

# G-6750-C19B-T Harley Series

Roman Tub Trim set is designed to operate with rough G-1037