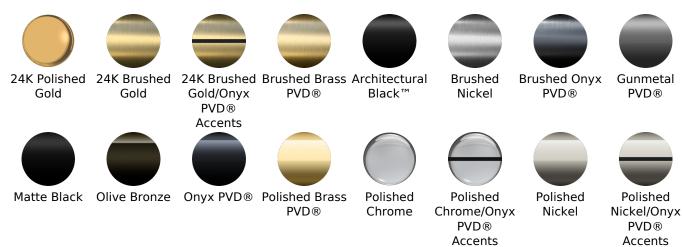

#### **Finishes**

Gold

Gold

Gold/Onyx  $\mathsf{PVD}\, \mathbb{R}$ 

PVD®

24K Polished 24K Brushed Brushed Brass Architectural Black™

Brushed Nickel

**Brushed Onyx PVD®** 

Gunmetal  $\mathsf{PVD}\, \mathbb{B}$ 

Matte Black Olive Bronze Onyx PVD® Polished Brass  $\mathsf{PVD}^{\circledR}$ 

Polished Chrome

Polished Chrome/Onyx  $\mathsf{PVD}\, \mathbb{R}$ 

Accents

Polished Nickel

Polished Nickel/Onyx  $\mathsf{PVD}\, \mathbb{R}$ Accents