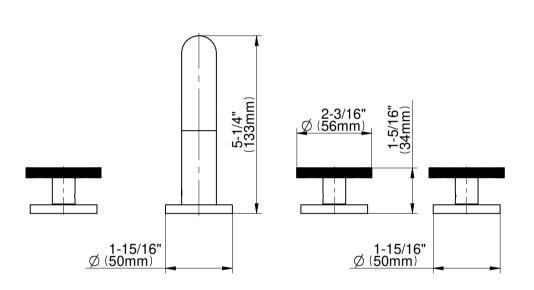

# G-6156-C19B-T Harley Series

• Matching deck-mounted handshower and diverter set available