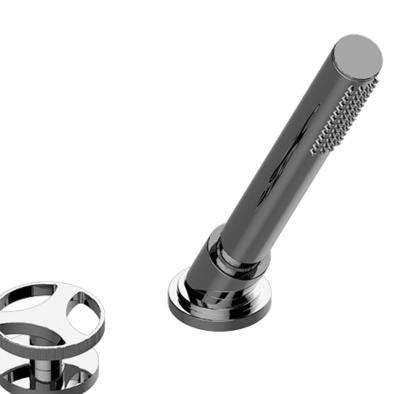

## G-6751-C19B-T Harley Series

- 3/4" male NPT inlets
- Quick connect tub spout