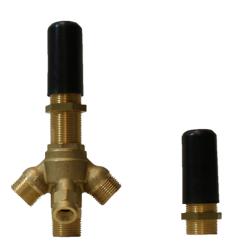

# G-6750-C19B-T Harley Series

Roman Tub Trim set is designed to operate with rough G-1037

#### **Information**

- Matches G-6750-\*\*\* Roman tub set
- · Handshower hose included