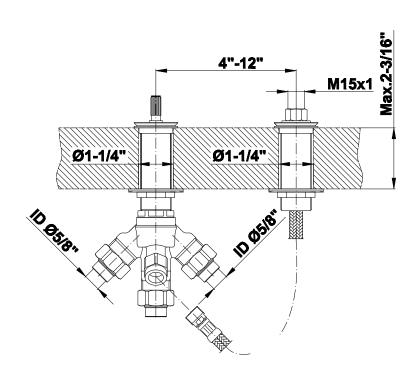

### G-1037

• Durable diverter valve

#### **Product Features**

Durable diverter valve