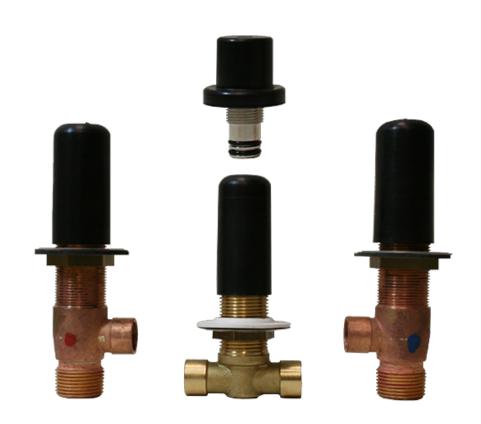

### G-1037

• Durable diverter valve

#### **Product Features**

Durable diverter valve

# G-6750-C19B-T Harley Series

Roman Tub Trim set is designed to operate with rough G-1037