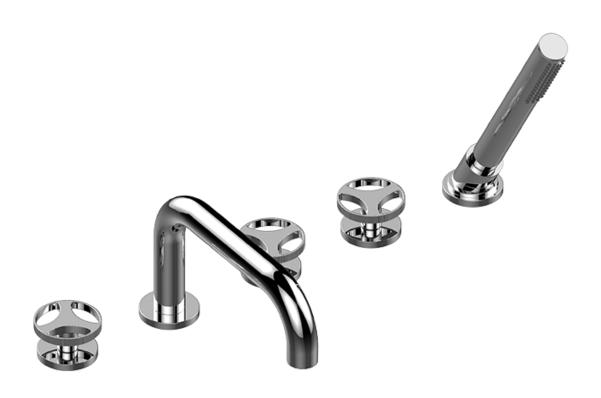

# G-6750-C19B-T Harley Series

Roman Tub Trim set is designed to operate with rough G-1037

#### **Information**

- Matches G-6750-\*\*\* Roman tub set
- · Handshower hose included