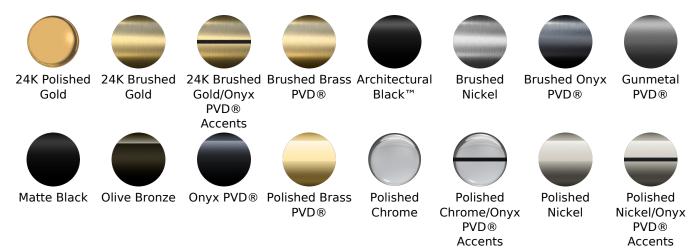

#### **Finishes**

Gold

Gold

Gold/Onyx  $\mathsf{PVD}\, \mathbb{R}$ 

PVD®

24K Polished 24K Brushed Brushed Brass Architectural Black™

Brushed Nickel

**Brushed Onyx PVD®** 

Gunmetal  $\mathsf{PVD}\, \mathbb{B}$ 

Matte Black Olive Bronze Onyx PVD® Polished Brass  $\mathsf{PVD}^{\circledR}$ 

Polished Chrome

Polished Chrome/Onyx  $\mathsf{PVD}\, \mathbb{R}$ 

Accents

Polished Nickel

Polished Nickel/Onyx  $\mathsf{PVD}\, \mathbb{R}$ Accents