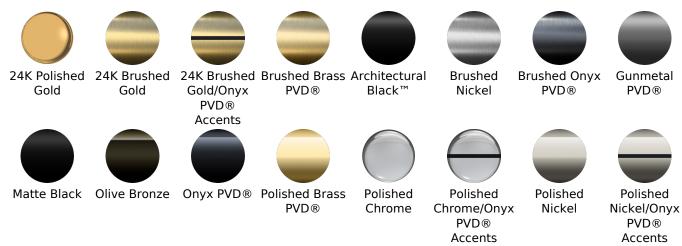

#### **Finishes**

Gold

Gold

Gold/Onyx  $\mathsf{PVD}\, \mathbb{R}$ 

PVD®

24K Polished 24K Brushed Brushed Brass Architectural Black™

Brushed Nickel

**Brushed Onyx PVD®** 

Gunmetal  $\mathsf{PVD}\, \mathbb{B}$ 

Matte Black Olive Bronze Onyx PVD® Polished Brass  $\mathsf{PVD}^{\circledR}$ 

Polished Chrome

Polished Chrome/Onyx  $\mathsf{PVD}\, \mathbb{R}$ 

Accents

Polished Nickel

Polished Nickel/Onyx  $\mathsf{PVD}\, \mathbb{R}$ Accents