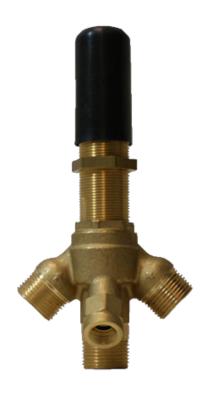

### G-1037

• Durable diverter valve

#### **Product Features**

Durable diverter valve