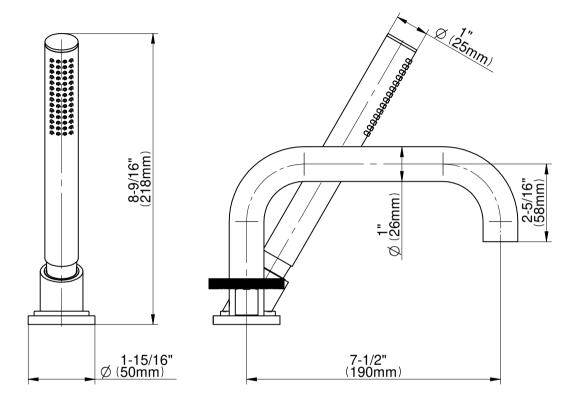

# G-6750-C19B-T Harley Series

Roman Tub Trim set is designed to operate with rough G-1037