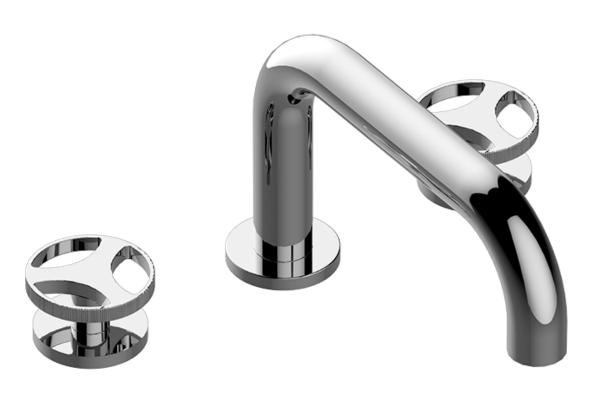

# G-6750-C19B-T Harley Series

Roman Tub Trim set is designed to operate with rough G-1037