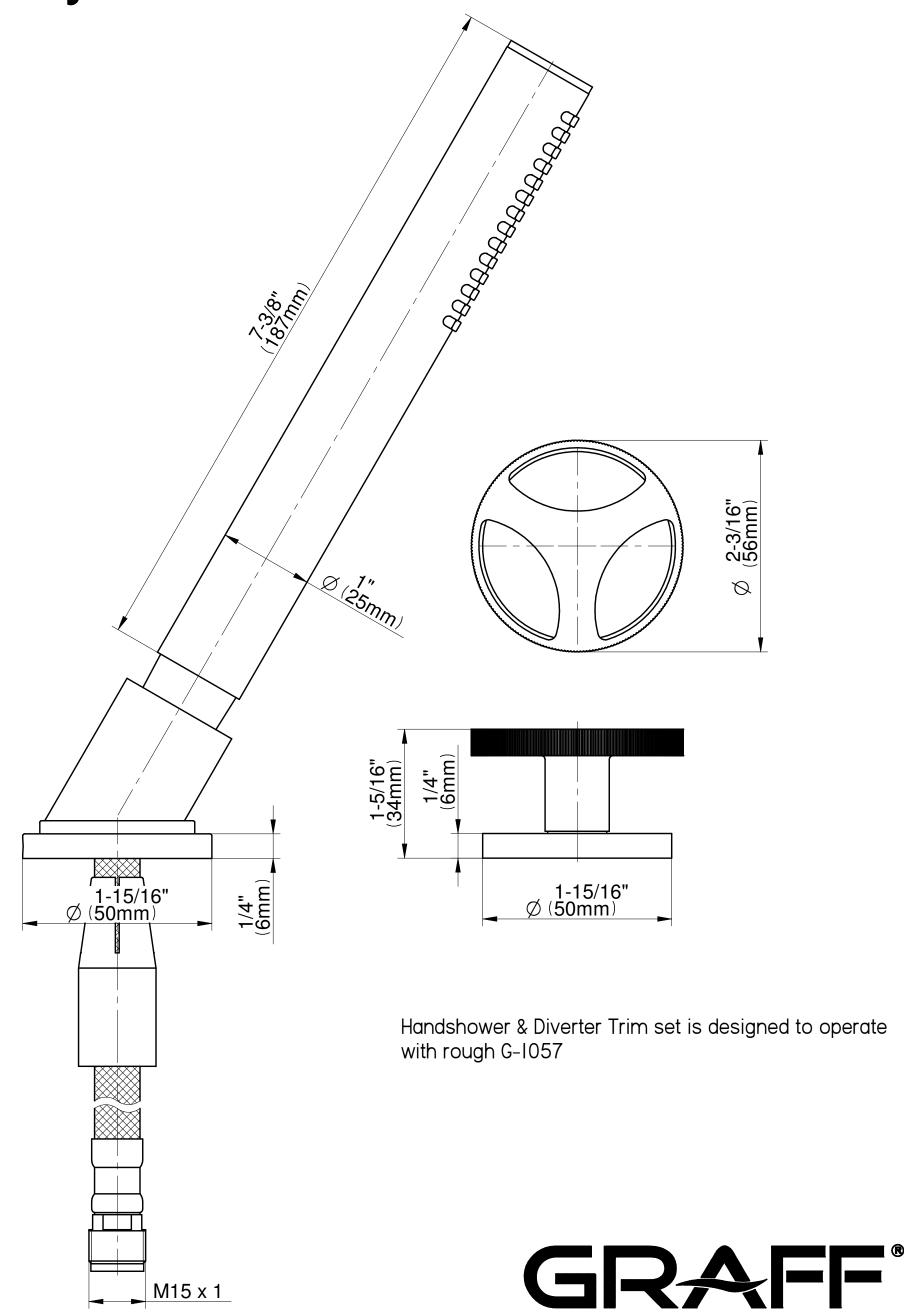

# G-6156-C19B-T Harley Series

• Matching deck-mounted handshower and diverter set available

#### **Information**

- Matches G-6750-\*\*\* Roman tub set
- · Handshower hose included