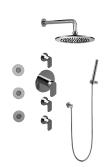

## GB1.122A-LM45S

Phase Collection Full Thermostatic Shower System

## **Product Features**

- 3/4" Thermostatic Valve and trim
- 8" Showerhead with 12" Arm & Flange
- Swivel Body Sprays (3 pieces)
- Handshower Set w/Wall Bracket
- Stop/Volume Control Valves and Trim (3 pieces)
- Showerhead Features No-Clog, Easy-Clean Spray Nozzles
- Optional Extension Kit
- 3/4" Thermostatic Rough Valve Flow Rate ~18 gpm @60 psi
- Flow rates: showerhead ≤ 1.8 max gpm, handshower ≤ 1.5 max gpm, body sprays ≤ 1.5 max gpm each