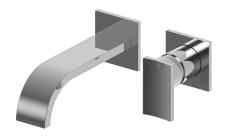

## G-1835-LM36W Sade Collection Sade Wall-Mounted Lavatory Faucet

## **Product Features**

- Wall-mount spout and handle installation
- Aerated Flow Rate ~1.2 gpm @60 psi
- 7-1/2" spout reach
- Drain assembly not included
  Optional Matching Decorative Trap G-9971
- Handle may be installed on left or right of spout
- Optional extension kit