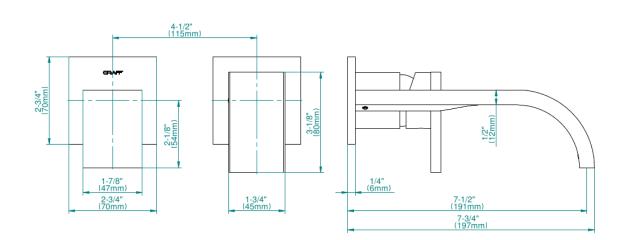

## **Product Features**

- Wall-mount spout and handle installation
- Aerated Flow Rate ~1.2 gpm @60 psi
- 7-1/2" spout reach
- Drain assembly not included
  Optional Matching Decorative Trap G-9971
- Handle may be installed on left or right of spout
- Optional extension kit