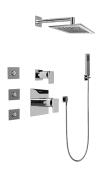

## GC5.122A-LM31S

Solar Collection Full Thermostatic Shower System with Transfer Valve (Rough & Trim)

## **Product Features**

- 3/4" Thermostatic Valve1/2" 4-Port Diverter Valve with 3 outlets and off function
- 8" Showerhead with 12" Arm & Flange
- Swivel Body Sprays (3 pieces)
- Handshower Set w/Wall
- Showerhead Features No-Clog, Easy-Clean Spray Nozzles
- 3/4" Thermostatic Rough Valve Flow Rate ~18 gpm @60 psi
- Flow Rates: showerhead ≤2.5 max gpm, handshower ≤1.5max gpm