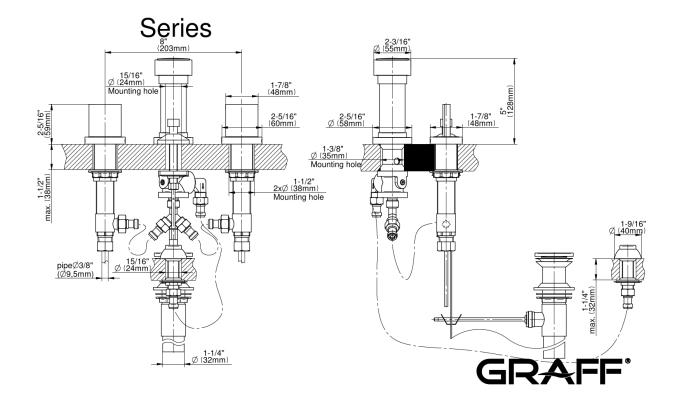

## **Product Features**

- 4-hole installation
- Vertical spray with vacuum breaker
- Includes manual pop-up drain assembly with overflow