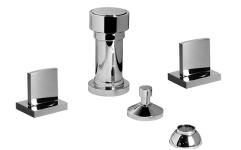

## **Product Features**

- 4-hole installation
- Vertical spray with vacuum breaker
- Includes manual pop-up drain assembly with overflow