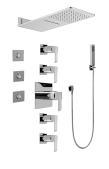

## **GH1.123A-LM38S** Aqua-Sense Collection Full Square Thermostatic Shower System

## Product Features

- 3/4" thermostatic valve and trim
- G-8226 dual-function showerhead, with rainfall & cascade settings, features 100 no-clog, easy-clean spray nozzles
- Swivel body sprays (3 pieces)
- Handshower set w/wall bracket
- Stop/volume control valves and trim (4 pieces)
- 3/4" thermostatic rough valve flow rate ~18 gpm @ 60 psi
- Flow Rates: rainfall ≤2.0 max gpm, cascade ≤2.0 max gpm, handshower≤ 1.5max gpm