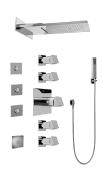

## GH1.124A-C10S

Aqua-Sense Collection Full Square LED Thermostatic Shower System

## **Product Features**

- 3/4" thermostatic valve and trim
- G-8201 dual-function showerhead, with rainfall & cascade settings, features 134 no clog, easy-clean spray nozzles
- Single LED light with 6 color variations
- Swivel body sprays (3 pieces)
- Handshower set w/wall bracket
- Stop/volume control valves and trim (4 pieces)
- 3/4" thermostatic rough valve flow rate ~18 gpm @ 60 psi
- Flow Rates: rainfall ≤2.0 max gpm, cascade ≤2.0 max gpm, handshower ≤1.5 max gpm
- This is a discontinued product. Please see below for similar product recommendations.