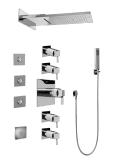

## GH1.124A-LM39S

Aqua-Sense Collection Full Square LED Thermostatic Shower System

## **Product Features**

- 3/4" thermostatic valve and trim
- G-8201 dual-function showerhead, with rainfall & cascade settings, features 134 no clog, easy-clean spray nozzles
- Single LED light with 6 color variations
- Swivel body sprays (3 pieces)Handshower set w/wall
- Handshower set w/w bracket
- Stop/volume control valves and trim (4 pieces)
- 3/4" thermostatic rough valve flow rate ~18 gpm @ 60 psi
- Flow Rates: rainfall ≤2.0 max gpm, cascade ≤2.0 max gpm, handshower ≤1.5 max gpm