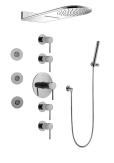

## **GK1.123A-LM37S** Aqua-Sense Collection Full Round Thermostatic Shower System

## Product Features

- 3/4" thermostatic valve and trim
- G-8225 dual-function showerhead, with rainfall & cascade settings, features 100 no-clog, easy-clean spray nozzles
- Swivel body sprays (3 pieces)
- Handshower set w/wall bracket
- Stop/volume control valves and trim (4 pieces)
- 3/4" thermostatic rough valve flow rate ~18 gpm @ 60 psi
- Flow Rates: rainfall ≤2.0 max gpm, cascade ≤2.0 max gpm, handshower ≤1.5 max gpm