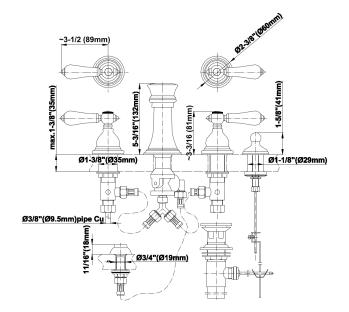

## **Product Features**

- 4-hole installation
- Vertical spray with vacuum breaker
- Includes pop-up drain assembly with overflow