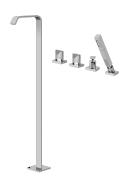

## G-3653-C14B

Targa Collection Targa Floor-Mounted Tub Filler w/Deck-Mounted Handshower & Diverter

## **Product Features**

- Floor-mount installation
- Aerated Flow Rate ~9 gpm @45 psi
- 9-7/8" spout reach33-1/2" 36-5/8" ~spout height
- Optional in-line pressure balancing valve
- Handles are required to install