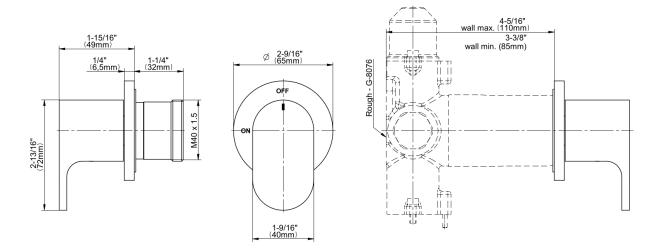

## **Product Features**

- Single metal handle
- Decorative trim plate
- Use with G-8076 Stop/Volume Control rough valve with Pass-Through or G-8077 Stop/Volume Control rough valve
- To complete package, you must order rough valve