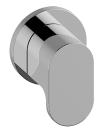

## **Product Features**

- Single metal handle
- Decorative trim plate
- Use with G-8076 Stop/Volume Control rough valve with Pass-Through or G-8077 Stop/Volume Control rough valve
- To complete package, you must order rough valve

## **Available Finishes**

- 24K Polished Gold
- 24K Brushed Gold
- Brushed Brass PVD®
- Brushed Gold PVD®
- Architectural Black™
- Brushed Nickel
- Brushed Nickel PVD®
- Brushed Onyx PVD®
- Brushed Tuscan Bronze PVD®
- Rose Gold / Brushed Copper **PVD®**
- Gunmetal PVD®
- Matte Black
- Olive Bronze
- Onyx PVD®
- Polished Brass PVD®
- Polished Chrome
- Polished Gold PVD®
- Polished Nickel
- Polished Nickel PVD®
- Polished Tuscan Bronze PVD®
- Rose Gold / Polished Copper **PVD®**
- Satin Gold PVD®
- Steelnox® (Satin Nickel)
- Un?nished Brass
- Unfinished Brushed Brass
- Vintage Brushed Brass
- Warm Bronze PVD®
- Architectural White