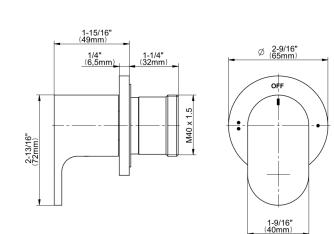

## **Product Features**

- Single metal handle
- Decorative trim plate
- Use with G-8052 2-way diverter (pass through) control rough valve WITH off function
- To complete package, you must order rough valve