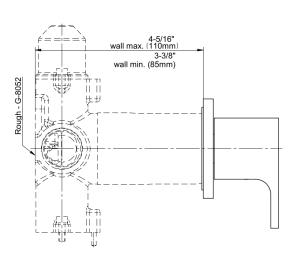

## **Product Features**

- Single metal handle
- Decorative trim plate
- Use with G-8052 2-way diverter (pass through) control rough valve WITH off function
- To complete package, you must order rough valve