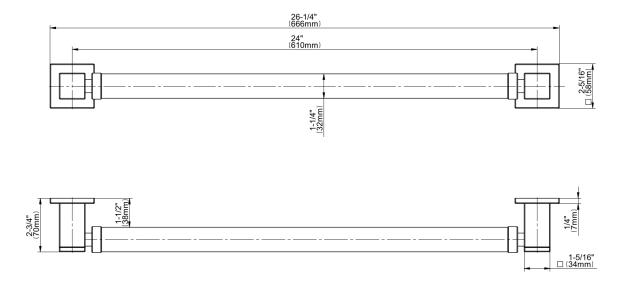

## **Product Features**

- 24" center to center
- 1-1/2" distance from wall to bar
- 1-1/4" diameter
- Solid brass construction
- Mounting hardware included
- ADA compliant when installed properly
- Style options complement contemporary collections