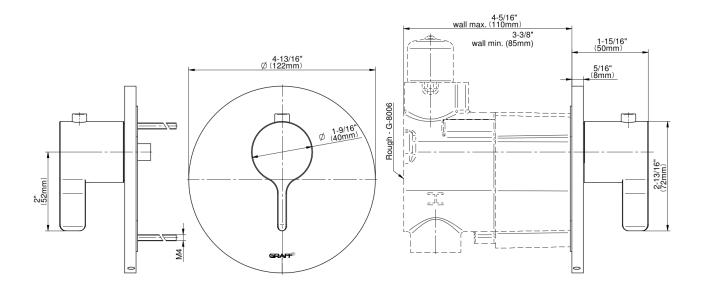

## **Product Features**

- Single metal handle
- Decorative trim plate
- Use with G-8006 thermostatic rough valve
- To complete package, you must order rough valve