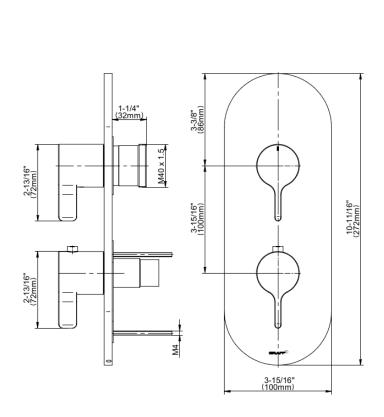

## **Product Features**

- Two metal handles
- Decorative trim plate
- Use with G-8006 and G-8076 or G-8077 or G-8052 or G-8053 thermostatic rough valves
- To complete package, you must order rough valves