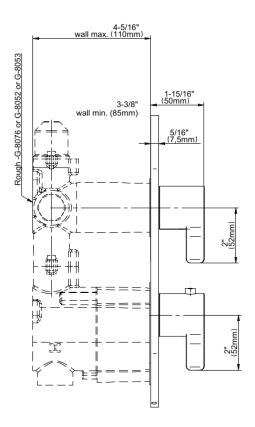

## **Product Features**

- Two metal handles
- Decorative trim plate
- Use with G-8006 and G-8076 or G-8077 or G-8052 or G-8053 thermostatic rough valves
- To complete package, you must order rough valves