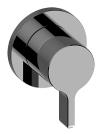

Terra Round M-Series 2-Way Diverter Valve Trim with Handle

## **Product Features**

- Single metal handle
- Decorative trim plate
- Use with G-8052 2-way diverter (pass through) control rough valve WITH off function
- To complete package, you must order rough valve