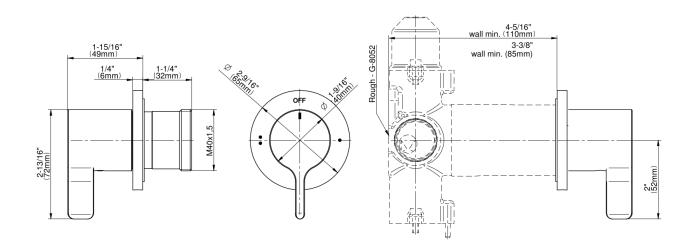

## **Product Features**

- Single metal handle
- Decorative trim plate
- Use with G-8052 2-way diverter (pass through) control rough valve WITH off function
- To complete package, you must order rough valve