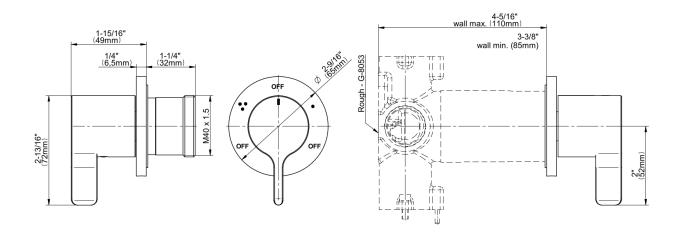

## **Product Features**

- Single metal handle
- Decorative trim plate
- Use with G-8053 3-way diverter control valve WITH off function (no pass-through)
- To complete package, you must order rough valve