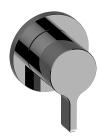

## **Product Features**

- Single metal handle
- Decorative trim plate
- Use with G-8053 3-way diverter control valve WITH off function (no pass-through)
- To complete package, you must order rough valve