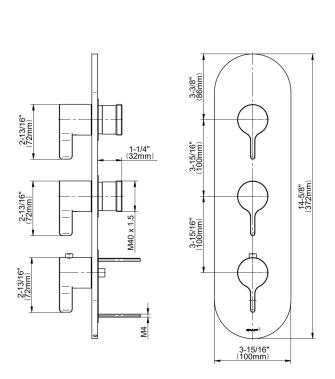

## **Product Features**

- Three metal handles
- Decorative trim plate
- Use with G-8006 and G-8076, G-8077, G-8052 or G-8053 thermostatic rough valves
- To complete package, you must order rough valves