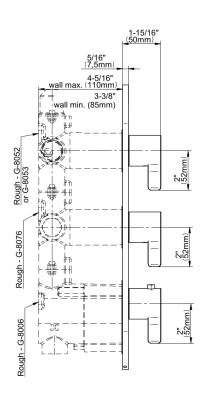

## **Product Features**

- Three metal handles
- Decorative trim plate
- Use with G-8006 and G-8076, G-8077, G-8052 or G-8053 thermostatic rough valves
- To complete package, you must order rough valves