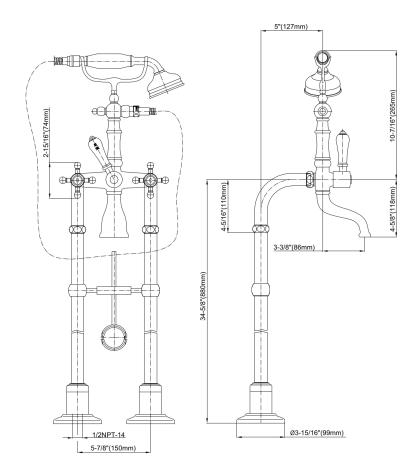

## G-3896-C2

## Adley Exposed Floor-Mounted Tub Filler w/Handshower Set

## **Product Features**

- Includes matching handshower
- Includes 59" shower hose
- Includes floor-mounted pillar unions
- Handshower w/Metal Handle
- Optional in-line pressure balancing valve
- Handshower flow rate ≤1.5 max gpm
- Spout flow rate ~15.6 gpm @45 psi