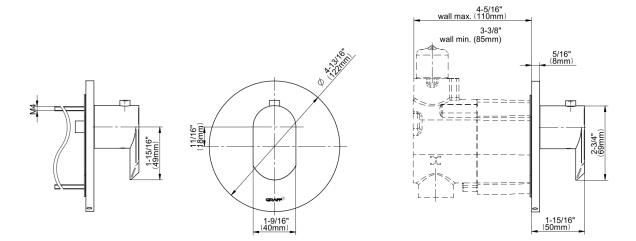

## **Product Features**

- Single metal handle
- Decorative trim plate
- Use with G-8006 thermostatic rough valve
- To complete package, you must order rough valve