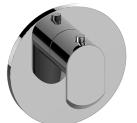

## **Product Features**

- Single metal handle
- Decorative trim plate
- Use with G-8006 thermostatic rough valve
- To complete package, you must order rough valve