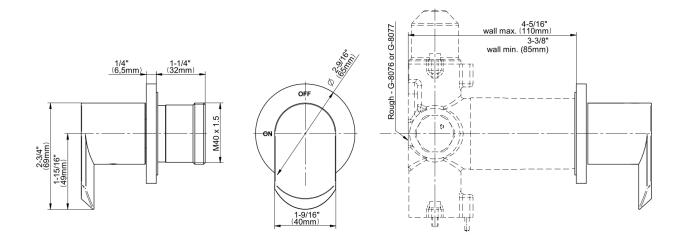

## **Product Features**

- Single metal handle
- Decorative trim plate
- Use with G-8076 Stop/Volume Control rough valve with Pass-Through or G-8077 Stop/Volume Control rough valve
- To complete package, you must order rough valve