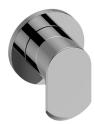

## **Product Features**

- Single metal handle
- Decorative trim plate
- Use with G-8076 Stop/Volume Control rough valve with Pass-Through or G-8077 Stop/Volume Control rough valve
- To complete package, you must order rough valve

## **Available Finishes**

- 24K Polished Gold
- 24K Brushed Gold
- Brushed Brass PVD®
- Brushed Gold PVD®
- Architectural Black™
- Brushed Nickel
- Brushed Nickel PVD®
- Brushed Onyx PVD®
- Brushed Tuscan Bronze PVD®
- Rose Gold / Brushed Copper PVD®
- Gunmetal PVD®
- Matte Black
- Olive Bronze
- Onyx PVD®
- Polished Brass PVD®
- Polished Chrome
- Polished Gold PVD®
- Polished Nickel
- Polished Nickel PVD®
- Polished Tuscan Bronze PVD®
- Rose Gold / Polished Copper PVD®
- Satin Gold PVD®
- Steelnox® (Satin Nickel)
- Un?nished Brass
- Unfinished Brushed Brass
- Vintage Brushed Brass
- Warm Bronze PVD®
- Architectural White