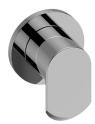

## **Product Features**

- Single metal handle
- Decorative trim plate
- Use with G-8052 2-way diverter volume control rough valve WITH off function and pass-through
- To complete package, you must order rough valve