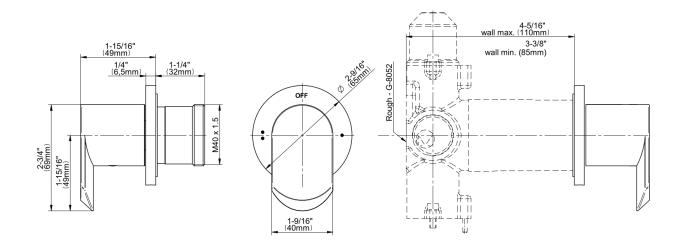

## **Product Features**

- Single metal handle
- Decorative trim plate
- Use with G-8052 2-way diverter volume control rough valve WITH off function and pass-through
- To complete package, you must order rough valve