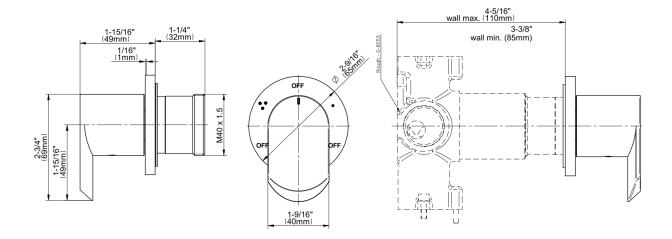

## **Product Features**

- Single metal handle
- Decorative trim plate
- Use with G-8053 3-way diverter control valve WITH off function (no pass-through)
- To complete package, you must order rough valve

## **Code compliance**

• ADA