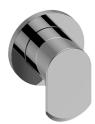

## **Product Features**

- Single metal handle
- Decorative trim plate
- Use with G-8053 3-way diverter control valve WITH off function (no pass-through)
- To complete package, you must order rough valve