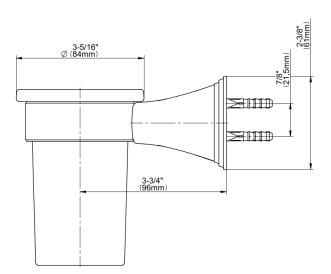

<sup>\*</sup> Special order finish - call for availability

Finezza UNO Tumbler & Holder