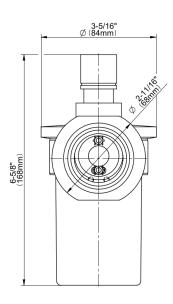

## **Available Finishes**

- 24K Polished Gold
- 24K Brushed Gold
- Brushed Brass PVD®
- $\bullet \ \, \text{Brushed Gold PVD} \\ \text{$\mathbb{R}$}$
- Architectural Black™
- Brushed Nickel
- Brushed Nickel PVD®
- Brushed Onyx PVD®
- Brushed Tuscan Bronze PVD®
- Rose Gold / Brushed Copper PVD®
- Gunmetal PVD®
- Matte Black
- Olive Bronze
- Onyx PVD®
- Polished Brass PVD®
- Polished Chrome
- Polished Gold PVD®
- Polished Nickel
- Polished Nickel PVD®
- Polished Tuscan Bronze PVD®
- Rose Gold / Polished Copper PVD®
- Satin Gold PVD®
- Steelnox® (Satin Nickel)
- Un?nished Brass
- Unfinished Brushed Brass
- Vintage Brushed Brass
- Warm Bronze PVD®
- Architectural White

<sup>\*</sup> Special order finish - call for availability