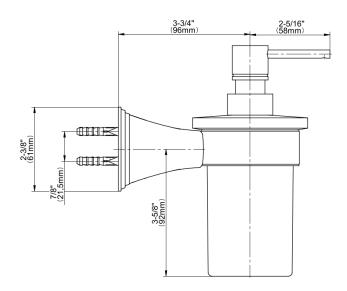

## **Available Finishes**

- 24K Polished Gold
- 24K Brushed Gold
- Brushed Brass PVD®
- $\bullet \ \, \text{Brushed Gold PVD} \\ \text{$\mathbb{R}$}$
- Architectural Black™
- Brushed Nickel
- Brushed Nickel PVD®
- Brushed Onyx PVD®
- Brushed Tuscan Bronze PVD®
- Rose Gold / Brushed Copper PVD®
- Gunmetal PVD®
- Matte Black
- Olive Bronze
- Onyx PVD®
- Polished Brass PVD®
- Polished Chrome
- Polished Gold PVD®
- Polished Nickel
- Polished Nickel PVD®
- Polished Tuscan Bronze PVD®
- Rose Gold / Polished Copper PVD®
- Satin Gold PVD®
- Steelnox® (Satin Nickel)
- Un?nished Brass
- Unfinished Brushed Brass
- Vintage Brushed Brass
- Warm Bronze PVD®
- Architectural White

<sup>\*</sup> Special order finish - call for availability