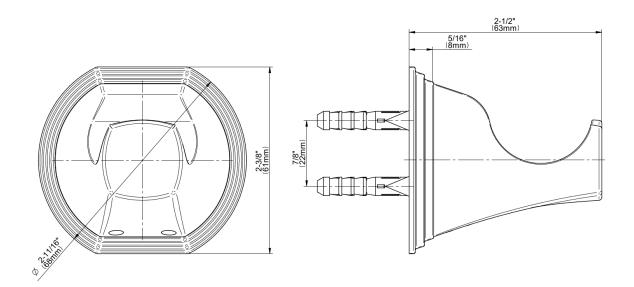

## **Available Finishes**

- 24K Polished Gold
- 24K Brushed Gold
- Brushed Brass PVD®
- Brushed Gold PVD®
- Architectural Black™
- Brushed Nickel
- Brushed Nickel PVD®
- Brushed Onyx PVD®
- Brushed Tuscan Bronze PVD®
- Rose Gold / Brushed Copper PVD®
- Gunmetal PVD®
- Matte Black
- Olive Bronze
- Onyx PVD®
- Polished Brass PVD®
- Polished Chrome
- Polished Gold PVD®
- Polished Nickel
- Polished Nickel PVD®
- Polished Tuscan Bronze PVD®
- Rose Gold / Polished Copper PVD®
- Satin Gold PVD®
- Steelnox® (Satin Nickel)
- Un?nished Brass
- Unfinished Brushed Brass
- Vintage Brushed Brass
- Warm Bronze PVD®
- Architectural White

<sup>\*</sup> Special order finish - call for availability