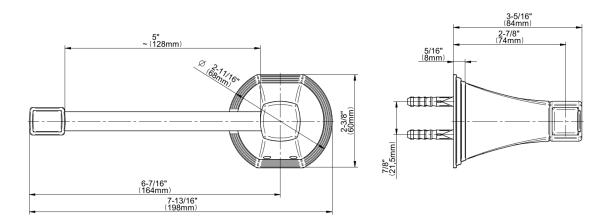

## **Code compliance**

• ADA

## **Available Finishes**

- 24K Polished Gold
- 24K Brushed Gold
- Brushed Brass PVD®
- Brushed Gold PVD®
- Architectural Black™
- Brushed Nickel
- Brushed Nickel PVD®
- Brushed Onyx PVD®
- Brushed Tuscan Bronze PVD®Rose Gold / Brushed Copper
- PVD®
- Gunmetal PVD®
- Matte Black
- Olive Bronze
- Onyx PVD®
- Polished Brass PVD®
- Polished Chrome
- $\bullet$  Polished Gold PVD®
- Polished Nickel
- Polished Nickel PVD®
- Polished Tuscan Bronze PVD®
- Rose Gold / Polished Copper PVD®
- Satin Gold PVD®
- Steelnox® (Satin Nickel)
- Un?nished Brass
- Unfinished Brushed Brass
- Vintage Brushed Brass
- Warm Bronze PVD®
- Architectural White

\* Special order finish - call for availability