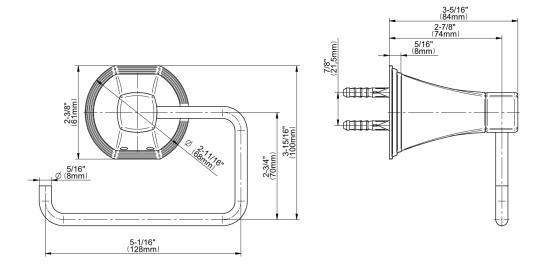

## Code compliance

• ADA

## **Available Finishes**

- 24K Polished Gold
- 24K Brushed Gold
- Brushed Brass PVD®
- Brushed Gold PVD®
- Architectural Black™
- Brushed Nickel
- Brushed Nickel PVD®
- Brushed Onyx PVD®
- Brushed Tuscan Bronze PVD®Rose Gold / Brushed Copper
- PVD® • Gunmetal PVD®
- Matte Black
- Olive Bronze
- Onyx PVD®
- Polished Brass PVD®
- Polished Chrome
- Polished Gold PVD®
- Polished Nickel
- Polished Nickel PVD®
- Polished Tuscan Bronze PVD®
- Rose Gold / Polished Copper PVD®
- Satin Gold PVD®
- Steelnox® (Satin Nickel)
- Un?nished Brass
- Unfinished Brushed Brass
- Vintage Brushed Brass
- Warm Bronze PVD®
- Architectural White

\* Special order finish - call for availability