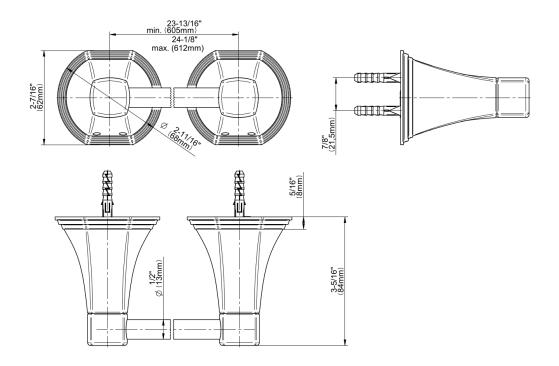

## **Available Finishes**

- 24K Polished Gold
- 24K Brushed Gold
- Brushed Brass PVD®
- Brushed Gold PVD®
- Architectural Black™
- Brushed Nickel
- Brushed Nickel PVD®
- Brushed Onyx PVD®
- Brushed Tuscan Bronze PVD®Rose Gold / Brushed Copper
- PVD®
- Gunmetal PVD®
- Matte Black
- Olive Bronze
- Onyx PVD®
- Polished Brass PVD®
- Polished Chrome
- Polished Gold PVD®
- Polished Nickel
- Polished Nickel PVD®
- Polished Tuscan Bronze PVD®
- Rose Gold / Polished Copper PVD®
- Satin Gold PVD®
- Steelnox® (Satin Nickel)
- Un?nished Brass
- Unfinished Brushed Brass
- Vintage Brushed Brass
- Warm Bronze PVD®
- Architectural White

\* Special order finish - call for availability