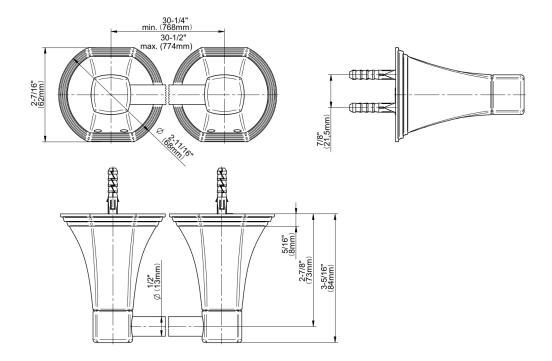

## **Available Finishes**

- 24K Polished Gold
- 24K Brushed Gold
- Brushed Brass PVD®
- Brushed Gold PVD®
- Architectural Black™
- Brushed Nickel
- Brushed Nickel PVD®
- Brushed Onyx PVD®
- Brushed Tuscan Bronze PVD®Rose Gold / Brushed Copper
- PVD®
- Gunmetal PVD®
- Matte Black
- Olive BronzeOnyx PVD®
- Onyx PVD®
- Polished Brass PVD®
- Polished Chrome
- Polished Gold PVD®
- Polished Nickel
- Polished Nickel PVD®
- Polished Tuscan Bronze PVD®
  Rose Gold / Polished Copper PVD®
- Satin Gold PVD®
- Steelnox® (Satin Nickel)
- Un?nished Brass
- Unfinished Brushed Brass
- Vintage Brushed Brass
- Warm Bronze PVD®
- Architectural White