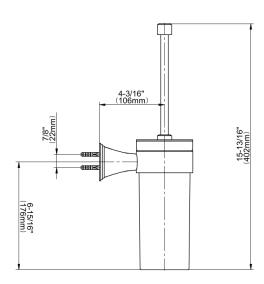

<sup>\*</sup> Special order finish - call for availability

Finezza UNO Toilet Brush Holder