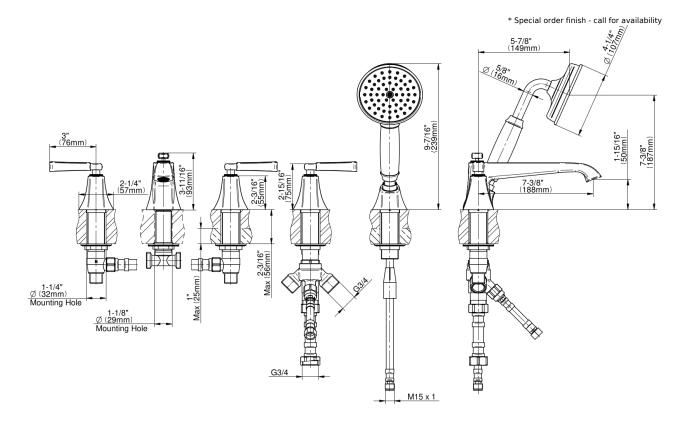

## G-6853-LM47B

Finezza Collection
Finezza DUE Roman Tub Set

## **Product Features**

- Aerated flow rate ~7 gpm @45 psi
- Deck-mounted handshower and diverter set included
- Optional in-line pressure balancing valve G-1060