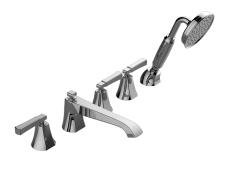

## G-6853-LM47B

Finezza Collection
Finezza DUE Roman Tub Set

## **Product Features**

- Aerated flow rate ~7 gpm @45 psi
- Deck-mounted handshower and diverter set included
- Optional in-line pressure balancing valve G-1060