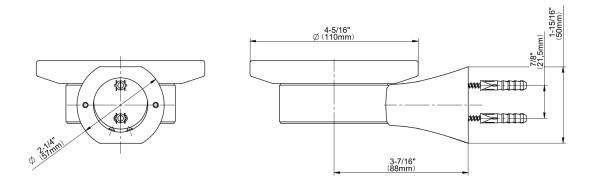

## **Available Finishes**

- 24K Polished Gold
- 24K Brushed Gold
- Brushed Brass PVD®
- Brushed Gold PVD®
- Architectural Black™
- Brushed Nickel
- Brushed Nickel PVD®
- Brushed Onyx PVD®
- Brushed Tuscan Bronze PVD®
- Rose Gold / Brushed Copper PVD®
- Gunmetal PVD®
- Matte Black
- Olive Bronze
- Onyx PVD®
- Polished Brass PVD®
- Polished Chrome
- Polished Gold PVD®
- Polished Nickel
- Polished Nickel PVD®
- Polished Tuscan Bronze PVD®
- Rose Gold / Polished Copper PVD®
- Satin Gold PVD®
- Steelnox® (Satin Nickel)
- Un?nished Brass
- Unfinished Brushed Brass
- Vintage Brushed Brass
- Warm Bronze PVD®
- Architectural White

<sup>\*</sup> Special order finish - call for availability