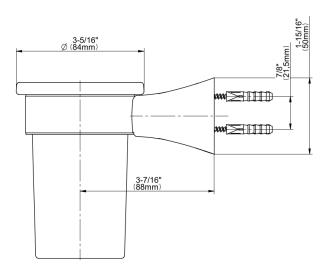

<sup>\*</sup> Special order finish - call for availability

Finezza DUE Tumbler & Holder