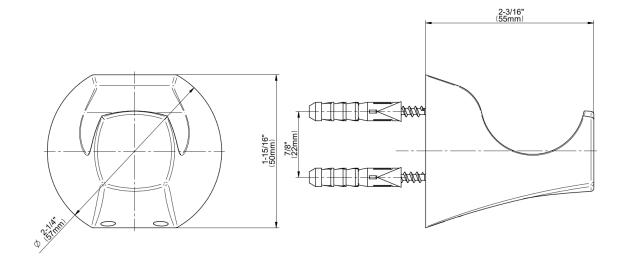

## **Available Finishes**

- 24K Polished Gold
- 24K Brushed Gold
- Brushed Brass PVD®
- Brushed Gold PVD®
- Architectural Black™
- Brushed Nickel
- Brushed Nickel PVD®
- Brushed Onyx PVD®
- Brushed Tuscan Bronze PVD®
  Rose Gold / Brushed Copper
- PVD® • Gunmetal PVD®
- Matte Black
- Olive Bronze
- Onyx PVD®
- Polished Brass PVD®
- Polished Chrome
- Polished Gold PVD®
- Polished Nickel
- Polished Nickel PVD®
- Polished Tuscan Bronze PVD®
- Rose Gold / Polished Copper PVD®
- Satin Gold PVD®
- Steelnox® (Satin Nickel)
- Un?nished Brass
- Unfinished Brushed Brass
- Vintage Brushed Brass
- Warm Bronze PVD®
- Architectural White