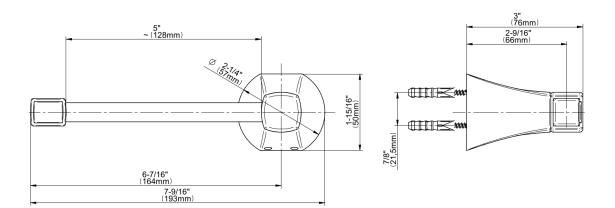

## Code compliance

• ADA



## **Available Finishes**

- 24K Polished Gold
- 24K Brushed Gold
- Brushed Brass PVD®
- Brushed Gold PVD®
- Architectural Black™
- Brushed Nickel
- Brushed Nickel PVD®
- Brushed Onyx PVD®
- Brushed Tuscan Bronze PVD®Rose Gold / Brushed Copper
- PVD®
- Gunmetal PVD®
- Matte Black
- Olive Bronze
- Onyx PVD®
- Polished Brass PVD®
- Polished Chrome
- Polished Gold PVD®
- Polished Nickel
- Polished Nickel PVD®
- Polished Tuscan Bronze PVD®
- Rose Gold / Polished Copper PVD®
- Satin Gold PVD®
- Steelnox® (Satin Nickel)
- Un?nished Brass
- Unfinished Brushed Brass
- Vintage Brushed Brass
- Warm Bronze PVD®
- Architectural White

\* Special order finish - call for availability