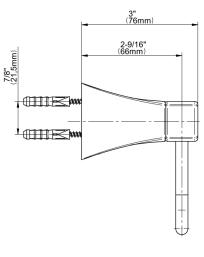

## **Code compliance**

ADA

## **Available Finishes**

- 24K Polished Gold
- 24K Brushed Gold
- Brushed Brass PVD®
- Brushed Gold PVD®
- Architectural Black™
- Brushed Nickel
- Brushed Nickel PVD®
- Brushed Onyx PVD®
- Brushed Tuscan Bronze PVD®
- Rose Gold / Brushed Copper **PVD®**
- Gunmetal PVD®
- Matte Black
- Olive Bronze
- Onyx PVD®
- Polished Brass PVD®
- Polished Chrome
- Polished Gold PVD®
- Polished Nickel
- Polished Nickel PVD®
- Polished Tuscan Bronze PVD®
- Rose Gold / Polished Copper **PVD®**
- Satin Gold PVD®
- Steelnox® (Satin Nickel)
- Un?nished Brass
- Unfinished Brushed Brass
- Vintage Brushed Brass
- Warm Bronze PVD®
- Architectural White

<sup>\*</sup> Special order finish - call for availability