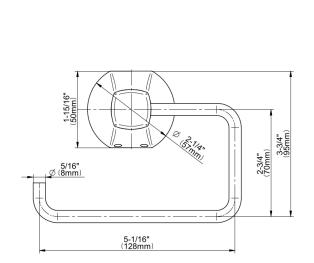

## **Code compliance**

ADA

## **Available Finishes**

- 24K Polished Gold
- 24K Brushed Gold
- Brushed Brass PVD®
- Brushed Gold PVD®
- Architectural Black™
- Brushed Nickel
- Brushed Nickel PVD®
- Brushed Onyx PVD®
- Brushed Tuscan Bronze PVD®
- Rose Gold / Brushed Copper **PVD®**
- Gunmetal PVD®
- Matte Black
- Olive Bronze
- Onyx PVD®
- Polished Brass PVD®
- Polished Chrome
- Polished Gold PVD®
- Polished Nickel
- Polished Nickel PVD®
- Polished Tuscan Bronze PVD®
- Rose Gold / Polished Copper **PVD®**
- Satin Gold PVD®
- Steelnox® (Satin Nickel)
- Un?nished Brass
- Unfinished Brushed Brass
- Vintage Brushed Brass
- Warm Bronze PVD®
- Architectural White

<sup>\*</sup> Special order finish - call for availability